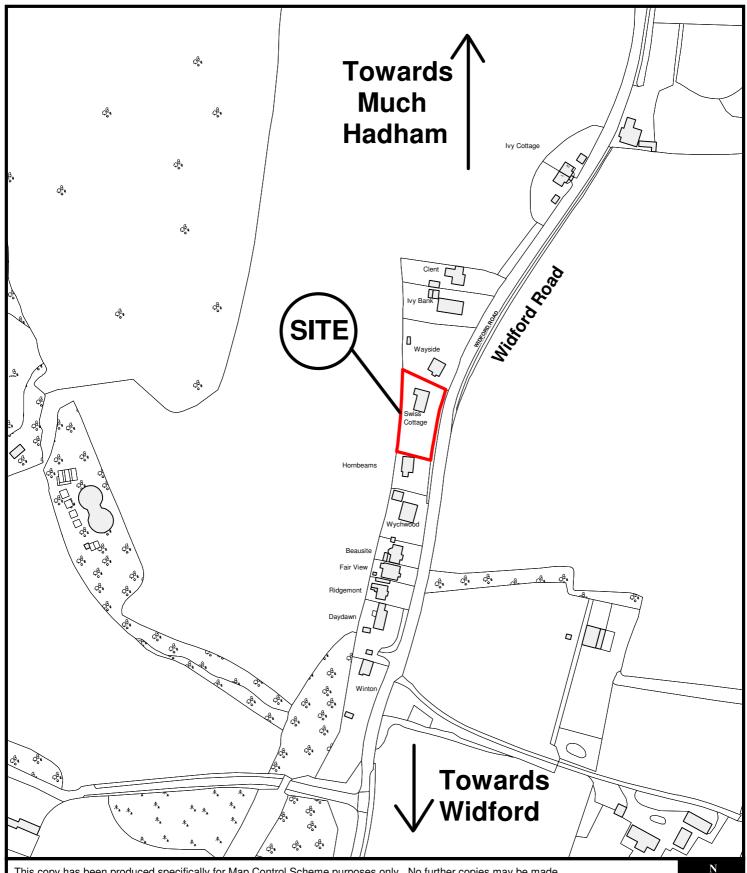

East Herts Council Wallfields Pegs Lane Hertford SG13 8EQ

Tel: 01279 655261

Address: Swiss Cottage, Widford Road, Much Hadham, SG10 6EZ

Reference: 3/15/0709/HH

Scale: 1:2500

O.S Sheet: TL4217

Date of Print: 3 June 2015